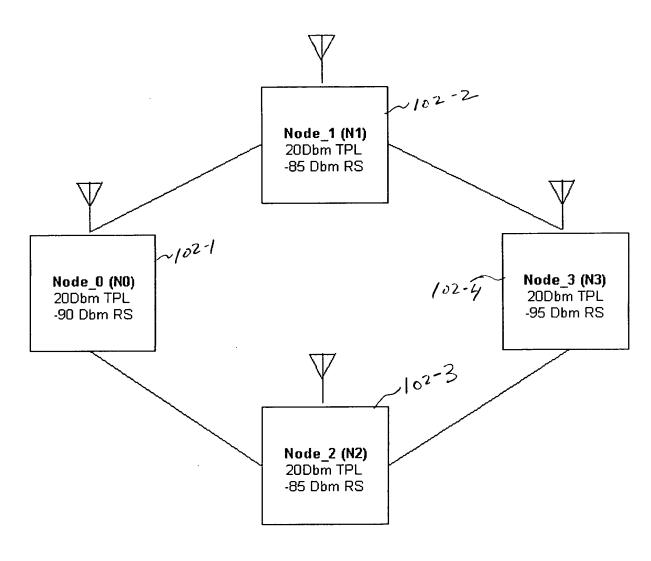

Fig. Z



F16. 3



F16,4



F16.5

## This Page is Inserted by IFW Indexing and Scanning Operations and is not part of the Official Record

## **BEST AVAILABLE IMAGES**

Defective images within this document are accurate representations of the original documents submitted by the applicant.

| Defects in the images include but | are not limited to the items checked: |
|-----------------------------------|---------------------------------------|
| ☐ BLACK BORDERS                   |                                       |
| ☐ IMAGE CUT OFF AT TOP, BOTT      | OM OR SIDES                           |
| ☐ FADED TEXT OR DRAWING           |                                       |
| BLURRED OR ILLEGIBLE TEXT         | OR DRAWING                            |
| SKEWED/SLANTED IMAGES             |